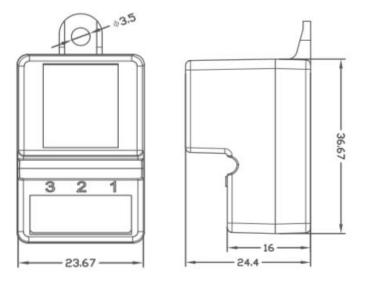

|              |
| Operating temperature                                                 | -25℃ to 55℃                                           |              |
| Storage temperature                                                   | -40℃ to 70℃                                           |              |
| Material                                                              | Self-extinguishing UL94V-0                            |              |
|                                                                       | HY-2Y: 2-PIN                                          | HY-PT: 2-PIN |
| Female terminal model<br>to match the Plug-in<br>socket of the CRJ-31 | 6.2± 0.25<br>20<br>+18<br>2:<br>5.7± 0.2              | 5.5  A       |

## Dimensions





#### **Example of Application**



If you have any question, please feel free to contact our sales team.

#### Zhejiang Eastron Electronic Co., Ltd.

No.1369, Chengnan Rd. Jiaxing, Zhejiang, 314001, China

Tel: +86-573-83698881 Fax: +86-573-83698883

Email: sales@eastrongroup.com

www.eastrongroup.com