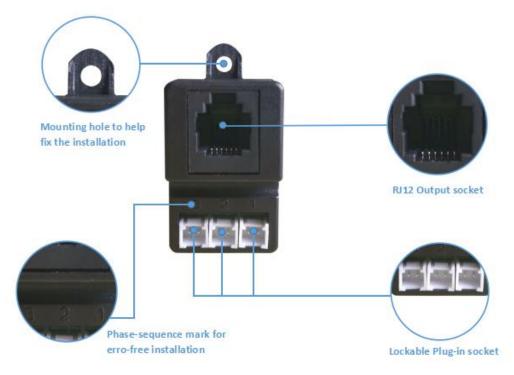

#### **Feature**

- Mini in size
- · Lockable Plug-in Pins design
- RJ12 ouput
- · Reliable, easy, fast and free-error wiring

### Introduction

CRJ-31 Adaptor is a new new generation connector designed by EASTRON. It is one part of Easy-click solution. The product allows you to easily make the plug-in wiring sensors with RJ12 output. It is widely used for connecting hard wiring sensor to electric meter with RJ12 socket.