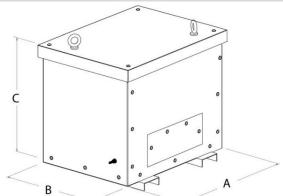

| Dimensions (mm) and weight (kg) - Transfo | ormer** |
|-------------------------------------------|---------|
|-------------------------------------------|---------|

| Α   | В   | С   | Weight |
|-----|-----|-----|--------|
| 480 | 290 | 440 | 152    |

\*\* dimensions and weight tolerance: ± 4%