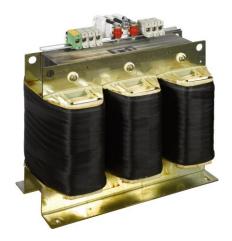

| Туре         | T3T-30KVA 400/230V IP23       |  |
|--------------|-------------------------------|--|
| Description  | Three-phase transformer 30KVA |  |
|              |                               |  |
| Product code | CV021882                      |  |
| Standards    | EN61558                       |  |

| Rated Power              | 30 KVA      |
|--------------------------|-------------|
|                          |             |
| Input                    |             |
| Rated input voltage      | 400 V (Y+N) |
| Rated frequency          | 50 Hz       |
| Primary current          | 43 A        |
| Winding material         | AL          |
|                          |             |
| Output                   |             |
| Rated output voltage     | 230 V (D)   |
| Secondary current        | 75 A        |
| Winding material         | AL          |
|                          |             |
| Marks                    | CE          |
|                          | _           |
| Environment              |             |
| Cooling method           | AN          |
| Ambient temperature max  | 40°C        |
| Winding temperature rise | CLASS F     |
| Altitude                 | 1000 mt     |
|                          |             |
| Terminals and mounting   |             |
| Terminals                | TERMINALS   |
| Fixing method            | SCREWS      |

| Vector group                     | YNd11         |
|----------------------------------|---------------|
| Performance*                     | 2V 2W 2N      |
| No-load losses                   | 280 W         |
| Load losses at 75°C and at 120°C | 790 W - 910 W |
| Ucc% at 75°C and at 120°C        | 3,8% - 4,1%   |