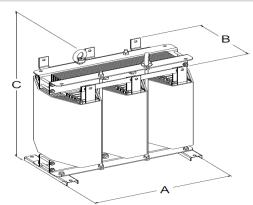

## Dimensions (mm) and weight (kg)- Enclosure IP23\*\*

|     |     | 3 1 3/ |        |  |
|-----|-----|--------|--------|--|
| Α   | В   | С      | Weight |  |
| 740 | 650 | 740    | 36     |  |
|     |     |        |        |  |

\*\* dimensions and weight tolerance: ± 4%