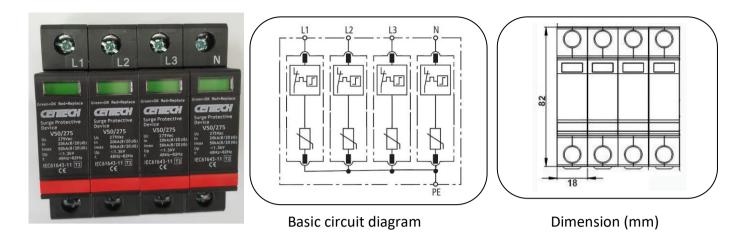

## Centech Overspenningsvern DT50/275-4V

Type 2 surge protective device especially designed for low-voltage power supply system at the boundaries from lightning protection zone 1-2 and higher.

- ➢ Comply with IEC61643-11 and UL1449-4<sup>th</sup>
- > Pluggable design with window fault indication
- > Nominal discharge current In 20kA 8/20 per pole, max discharge current Imax 50kA 8/20 per pole
- > High reliability due to global patented thermally protected MOV (TMOV) with special arc-extinguish device

| Part No.                                                    | CV048316                                                         |
|-------------------------------------------------------------|------------------------------------------------------------------|
| In accordance with                                          | IEC61643-11, UL1449-4th                                          |
| Category IEC/VDE                                            | Type 2, Class II                                                 |
| Max. continuous operating voltage Uc (VAC/VDC)              | 275/370                                                          |
| Nominal discharge current (8/20) In                         | 20kA                                                             |
| Max. discharge current (8/20) Imax                          | 50kA                                                             |
| Voltage protection level @Up                                | <1.3kV                                                           |
| Response time                                               | ≤25 ns                                                           |
| Follow current                                              | No                                                               |
| Backup fuse(only required if not already provided in mains) | 125A gL/gG                                                       |
| Operating temperature range                                 | - 40°C ~ + 80°C                                                  |
| Cross-section of connection wire                            | Single-strand 35mm <sup>2</sup> ; multi-strand 25mm <sup>2</sup> |
| Mounting                                                    | 35mm DIN-rail in accordance with EN 50022/DIN46277-3             |
| Enclosure material                                          | thermoplastic; extinguishing degree UL94 V-0                     |
| Degree of protection                                        | IP20                                                             |
| Installation width                                          | 4 modules, DIN 43880                                             |
| Thermal disconnector                                        | Internal green – normal ; red - failure                          |
| Remote alarm contact                                        | Nil                                                              |