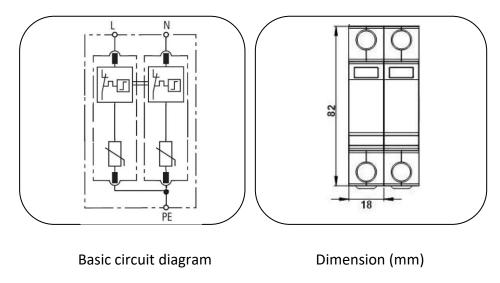

Type 2 surge protective device especially designed for low-voltage power supply system at the boundaries from lightning protection zone 1-2 and higher.

- Comply with IEC61643-11 and UL1449-4th
- > Pluggable design with window fault indication
- Nominal discharge current In 20kA 8/20 per pole, max discharge current Imax 40kA 8/20 per pole
- > High reliability due to global patented thermally protected MOV (TMOV) with special arc-extinguish device

| Part No.                                                    | CV048408                                                         |
|-------------------------------------------------------------|------------------------------------------------------------------|
| In accordance with                                          | IEC61643-11, UL1449-4th                                          |
| Category IEC/VDE                                            | Type 2, Class II                                                 |
| Max. continuous operating voltage Uc (VAC/VDC)              | 440/580                                                          |
| Nominal discharge current(8/20) In                          | 20kA                                                             |
| Max. discharge current(8/20) Imax                           | 40kA                                                             |
| Voltage protection level @ Up                               | <2.0kV                                                           |
| Response time                                               | ≤25 ns                                                           |
| Follow current                                              | No                                                               |
| Backup fuse(only required if not already provided in mains) | 125A gL/gG                                                       |
| Operating temperature range                                 | - 40°C ~ + 80°C                                                  |
| Cross-section of connection wire                            | Single-strand 35mm <sup>2</sup> ; multi-strand 25mm <sup>2</sup> |
| Mounting                                                    | 35mm DIN-rail in accordance with EN 50022/DIN46277-3             |
| Enclosure material                                          | thermoplastic; extinguishing degree UL94 V-0                     |
| Degree of protection                                        | IP20                                                             |
| Installation width                                          | 2 modules, DIN 43880                                             |
| Thermal disconnector                                        | Internal green – normal ; red - failure                          |
| Remote alarm contact                                        | Nil                                                              |