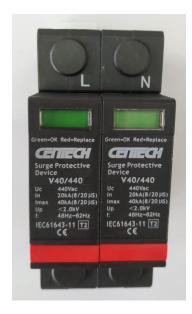

Type 2 surge protective device especially designed for low-voltage power supply system at the boundaries from lightning protection zone 1-2 and higher.

- Comply with IEC61643-11 and UL1449-4th
- > Pluggable design with window fault indication
- Nominal discharge current In 20kA 8/20 per pole, max discharge current Imax 40kA 8/20 per pole
- > High reliability due to global patented thermally protected MOV (TMOV) with special arc-extinguish device