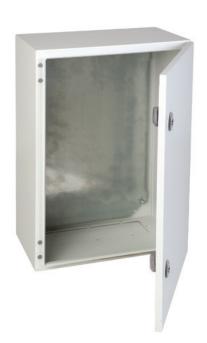

#### **IP66 STEEL WALL-MOUNTING CABINETS**

Description: IP66 ROLLED STEEL WALL-MOUNTING CABINET 600x600x300 Reference: GN606030

**OPAQUE DOOR** 

### **Characteristics:**

Product type: Wall-mounting cabinet

Dimensions cabinet: (AxBxC) 600x600x300 mm

Installation: Surface

Type of door: Single opaque door

**Locking:** 5-mm double-bit lock - Two 1-point lock