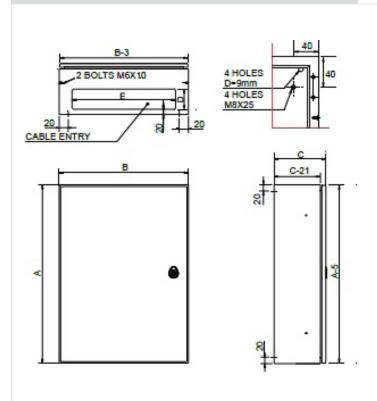

Dimensions cabinet: (AxBxC) 600x600x300 mm Cable entry: (DxE) 140x500 mm

Body to be flush-fitted: - Wall fixing: (Height x Width) 560x560 mm

Inside usable space: (Height x Width x Depth) 550x550x279 mm