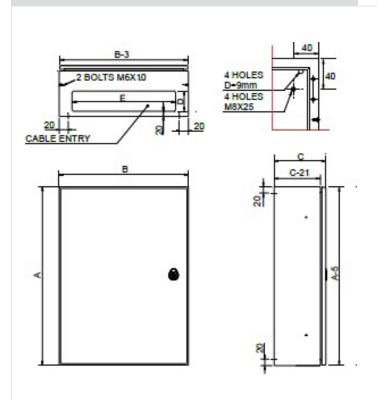

Dimensions cabinet: (AxBxC) 800x600x300 mm Cable entry: (DxE) 140x500 mm

Body to be flush-fitted: - Wall fixing: (Height x Width) 760x560 mm

Inside usable space: (Height x Width x Depth) 750x550x279 mm