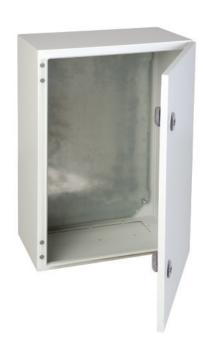

#### **IP66 STEEL WALL-MOUNTING CABINETS**

Description: IP66 ROLLED STEEL WALL-MOUNTING CABINET 800x600x300 Reference: GN806030

**OPAQUE DOOR** 

### Characteristics:

Product type: Wall-mounting cabinet

Dimensions cabinet: (AxBxC) 800x600x300 mm

Installation: Surface

Type of door: Single opaque door

**Locking:** 5-mm double-bit lock - Two 1-point lock

#### **IP66 STEEL WALL-MOUNTING CABINETS**

Description: IP66 ROLLED STEEL WALL-MOUNTING CABINET 800X600X300 OPAQUE DOOR

Reference: GN806030

Pictures and drawings are standards. To get more details please surf www.ide.es to download those files (pdf, dxf, igs).