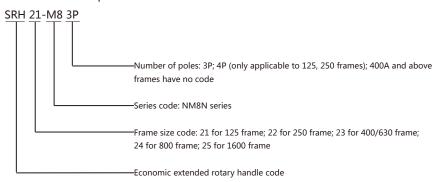

## 9.6.1 Function

The unique design and transmission structure are adopted to realize the closing, opening and re-closing operation of the circuit breaker by rotating the handle. Protection degree: IP30

- With isolation function indication;
- O (open), I (closed) and free trip 3 position indications;
- The circuit breaker can be locked in the OFF position with  $1\sim3$  padlocks with a diameter of 5 ~ 8mm. At this time, it can prevent the circuit breaker from closing and the switch cabinet from opening;
- When the switch is in the ON position, the cabinet door cannot be opened under the action of the rotary handle (if the cabinet door is opened urgently, the cabinet door can be opened by the emergency unlocking device on the handle).

## 9.6.2 Model description



## 9.6.3 Installation dimension drawing