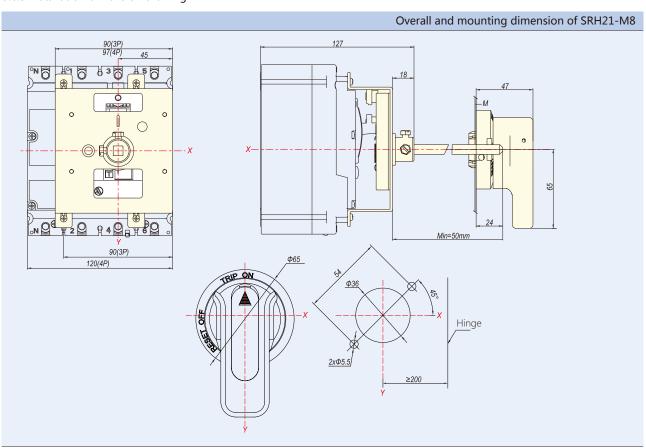

The unique design and transmission structure are adopted to realize the closing, opening and re-closing operation of the circuit breaker by rotating the handle. Protection degree: IP30

- With isolation function indication;
- O (open), I (closed) and free trip 3 position indications;
- The circuit breaker can be locked in the OFF position with  $1\sim3$  padlocks with a diameter of 5 ~ 8mm. At this time, it can prevent the circuit breaker from closing and the switch cabinet from opening;
- When the switch is in the ON position, the cabinet door cannot be opened under the action of the rotary handle (if the cabinet door is opened urgently, the cabinet door can be opened by the emergency unlocking device on the handle).

## 9.6.2 Model description



## 9.6.3 Installation dimension drawing