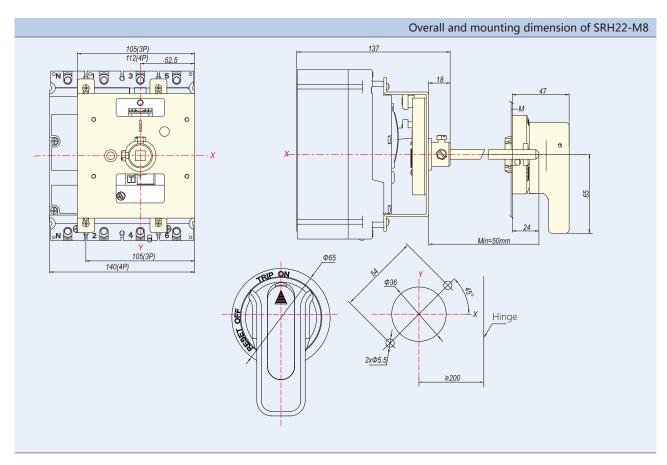

unique design and transmission structure are adopted to realize the closing, opening and re-closing operation of the circuit breaker by rotating the handle. Protection degree: IP30

- With isolation function indication;
- O (open), I (closed) and free trip 3 position indications;
- The circuit breaker can be locked in the OFF position with  $1\sim3$  padlocks with a diameter of 5 ~ 8mm. At this time, it can prevent the circuit breaker from closing and the switch cabinet from opening;
- When the switch is in the ON position, the cabinet door cannot be opened under the action of the rotary handle (if the cabinet door is opened urgently, the cabinet door can be opened by the emergency unlocking device on the handle).

## 9.6.2 Model description



## 9.6.3 Installation dimension drawing