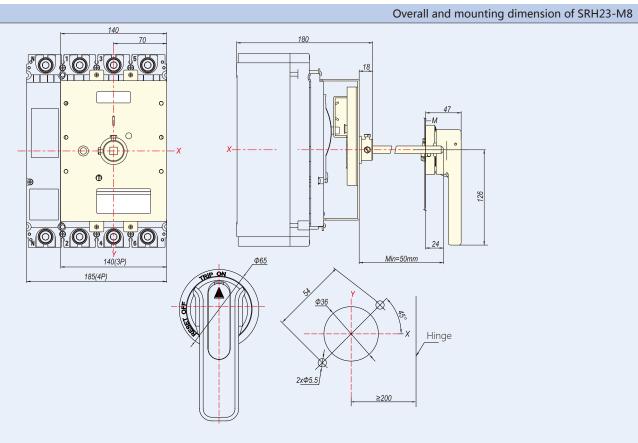

ique design and transmission structure are adopted to realize the closing, opening and re-closing operation of the circuit breaker by rotating the handle. Protection degree: IP30

- With isolation function indication;
- O (open), I (closed) and free trip 3 position indications;
- The circuit breaker can be locked in the OFF position with  $1\sim3$  padlocks with a diameter of 5 ~ 8mm. At this time, it can prevent the circuit breaker from closing and the switch cabinet from opening;
- When the switch is in the ON position, the cabinet door cannot be opened under the action of the rotary handle (if the cabinet door is opened urgently, the cabinet door can be opened by the emergency unlocking device on the handle).

## 9.6.2 Model description



## 9.6.3 Installation dimension drawing