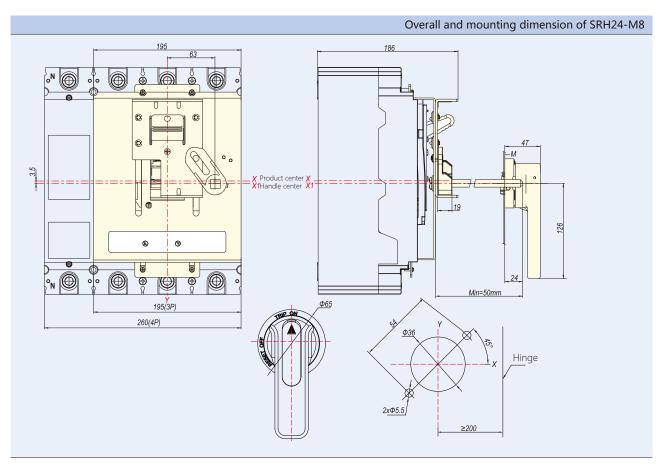

ue design and transmission structure are adopted to realize the closing, opening and re-closing operation of the circuit breaker by rotating the handle. Protection degree: IP30

- With isolation function indication;
- O (open), I (closed) and free trip 3 position indications;
- The circuit breaker can be locked in the OFF position with  $1\sim3$  padlocks with a diameter of 5 ~ 8mm. At this time, it can prevent the circuit breaker from closing and the switch cabinet from opening;
- When the switch is in the ON position, the cabinet door cannot be opened under the action of the rotary handle (if the cabinet door is opened urgently, the cabinet door can be opened by the emergency unlocking device on the handle).

## 9.6.2 Model description



## 9.6.3 Installation dimension drawing