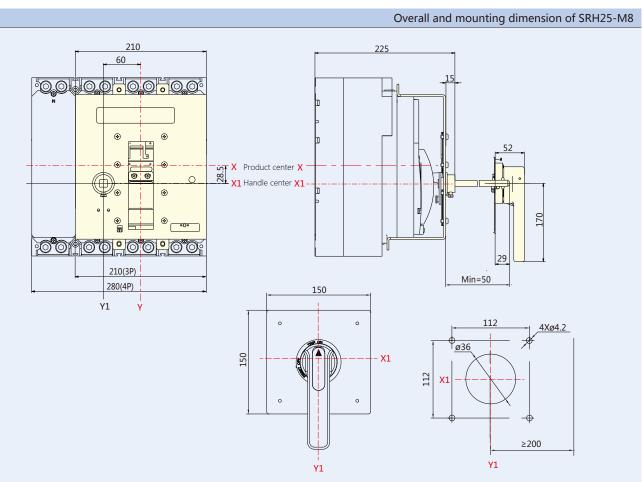

design and transmission structure are adopted to realize the closing, opening and re-closing operation of the circuit breaker by rotating the handle. Protection degree: IP30

- With isolation function indication;
- O (open), I (closed) and free trip 3 position indications;
- The circuit breaker can be locked in the OFF position with  $1\sim3$  padlocks with a diameter of 5 ~ 8mm. At this time, it can prevent the circuit breaker from closing and the switch cabinet from opening;
- When the switch is in the ON position, the cabinet door cannot be opened under the action of the rotary handle (if the cabinet door is opened urgently, the cabinet door can be opened by the emergency unlocking device on the handle).

## 9.6.2 Model description



## 9.6.3 Installation dimension drawing