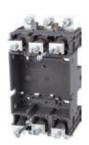

## (P-066) Moulded Case Circuit Breakers | NM8N

9.18 PIA Plug-in base

9.18.1 Function

• Quickly change the circuit breaker without changing the inlet and outlet wires and installing the base;

• Plug-in base can be pre-installed, which is convenient for customers to add circuit breakers in the future;

• When the circuit breaker is installed through the board or the base, the power circuit can be isolated;

 With plug-in safety device function (optional), it can ensure that the circuit breaker can trip automatically when it is pulled out when the circuit breaker is closed.
9.18.2 Model description