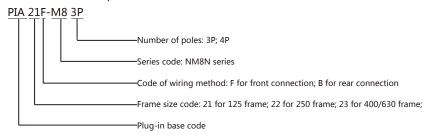

• When the circuit breaker is installed through the board or the base, the power circuit can be isolated;

 With plug-in safety device function (optional), it can ensure that the circuit breaker can trip automatically when it is pulled out when the circuit breaker is closed.
9.18.2 Model description