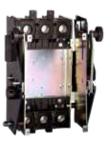

## 9.20 DOB Draw-out base

9.20.1 Function

• Quickly change the circuit breaker without changing the inlet and outlet wires and installing the base;

• Withdrawable base can be installed in advance to provide convenience for customers to add circuit breakers later;

• With plug-in safety device function (optional), it can ensure that the circuit breaker can automatically trip when it is pulled out when the circuit breaker is closed.