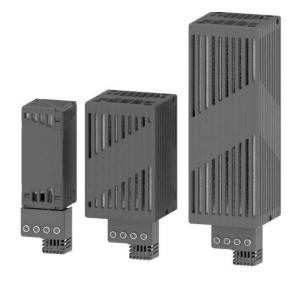

## **STHT-T**

PTC HEATERS, TERMINAL CONNECTION WITH INTEGRATED THERMOSTAT FIXED SET

| Features                    | Unit    | STHT25T                                                        | STHT50T | STHT75T     | STHT100T | STHT150T |
|-----------------------------|---------|----------------------------------------------------------------|---------|-------------|----------|----------|
| Heating Capacity*           | W       | 25                                                             | 50      | 75          | 100      | 150      |
| Power supply                | V       | 120-240V AC or DC                                              |         |             |          |          |
| Swich on / switch off temp. | °C (°F) | +5/+15 (+41/+59)                                               |         |             |          |          |
| Inrush current              | Α       | 2.5                                                            | 3.5     | 4           | 5        | 9.5      |
| Delayed fuse (advised)      | Α       | 4                                                              | 4       | 6.3         | 8        | 10       |
| Heating element type        | -       | PTC resistor, self-regulation                                  |         |             |          |          |
| Electrical connections      | -       | screw terminals for stranded or rigid wire 2.5 mm <sup>2</sup> |         |             |          |          |
| Protection class            | -       | Class II                                                       |         |             |          |          |
| Protection degree EN60529   | -       | IP20                                                           |         |             |          |          |
| Operating temperature       | °C (°F) | -45/+70 (-49/+158)                                             |         |             |          |          |
| Storage temperature         | °C (°F) | -45/+80 (-49/+176)                                             |         |             |          |          |
| Radiator                    | -       | Extruded aluminium profile, with plastic cover                 |         |             |          |          |
| Mounting                    | -       | Clip for mounting on DIN rail 35 mm EN50022                    |         |             |          |          |
| Installation position       | -       | Best efficiency in vertical position                           |         |             |          |          |
| Dimensions HxWxD            | mm      | 140x41                                                         | k41     | 153x63x70   | 233      | 3x63x70  |
| Weight (with packaging)     | Kg      | 0.16 (0.                                                       | 19)     | 0.42 (0.46) | 0.6      | 6 (0.72) |
| Conformity/Certification    | -       | CE                                                             |         |             |          |          |