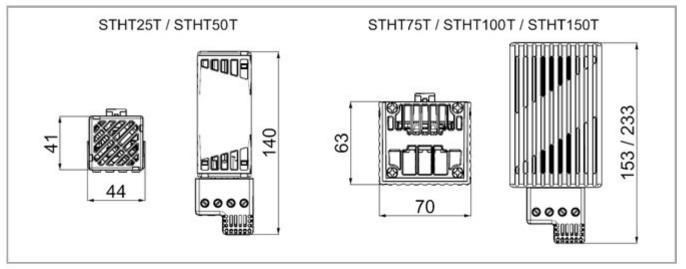

## **STHT-T**

PTC HEATERS, TERMINAL CONNECTION WITH INTEGRATED THERMOSTAT FIXED SET

| Features                    | Unit    | STHT25T                                                        | STHT50T | STHT75T     | STHT100T | STHT150T |
|-----------------------------|---------|----------------------------------------------------------------|---------|-------------|----------|----------|
| Heating Capacity*           | W       | 25                                                             | 50      | 75          | 100      | 150      |
| Power supply                | V       | 120-240V AC or DC                                              |         |             |          |          |
| Swich on / switch off temp. | °C (°F) | +5/+15 (+41/+59)                                               |         |             |          |          |
| Inrush current              | Α       | 2.5                                                            | 3.5     | 4           | 5        | 9.5      |
| Delayed fuse (advised)      | Α       | 4                                                              | 4       | 6.3         | 8        | 10       |
| Heating element type        | -       | PTC resistor, self-regulation                                  |         |             |          |          |
| Electrical connections      | -       | screw terminals for stranded or rigid wire 2.5 mm <sup>2</sup> |         |             |          |          |
| Protection class            | -       | Class II                                                       |         |             |          |          |
| Protection degree EN60529   | -       | IP20                                                           |         |             |          |          |
| Operating temperature       | °C (°F) | -45/+70 (-49/+158)                                             |         |             |          |          |
| Storage temperature         | °C (°F) | -45/+80 (-49/+176)                                             |         |             |          |          |
| Radiator                    | -       | Extruded aluminium profile, with plastic cover                 |         |             |          |          |
| Mounting                    | -       | Clip for mounting on DIN rail 35 mm EN50022                    |         |             |          |          |
| Installation position       | -       | Best efficiency in vertical position                           |         |             |          |          |
| Dimensions HxWxD            | mm      | 140x41                                                         | k41     | 153x63x70   | 233      | 3x63x70  |
| Weight (with packaging)     | Kg      | 0.16 (0.                                                       | 19)     | 0.42 (0.46) | 0.6      | 6 (0.72) |
| Conformity/Certification    | -       | CE                                                             |         |             |          |          |